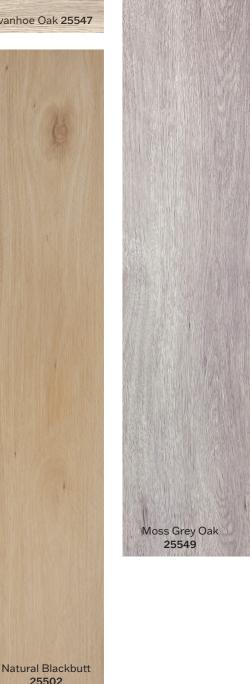

\*LONG LIFE products are manufactured by Pascoe's and available from Bunnings or Woolworths.

The best of both worlds and the next

With a commercial grade rating, an R10 slip resistance and a ceramic bead coating, it's tough and hard wearing nature will mean you can completely relax no matter the application, be it commercial or residential. It's gorgeous range of designs will make your commercial space or home stand out above rest.

Aged Oak 25551

Tropical Spotted Gum 25546

\*The colour and design of each product seen in this brochure may vary from the actual product.